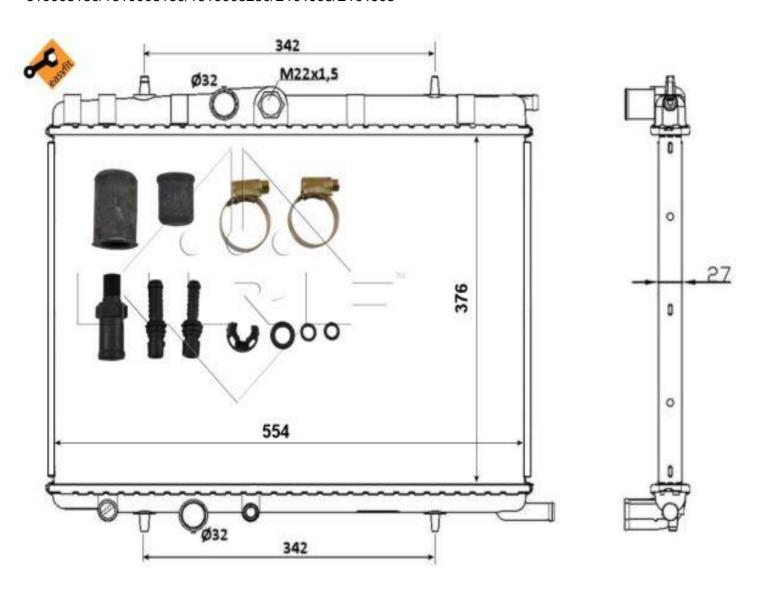

## Nrf - 53424 - Radiador

## **CITROEN**

132322/133038/133038/133040/133040/133053/133053/133065/133065/133069/133069/133074/133074/1 33075/133075/133082/133082/133083/133083/133084/133084/133086/133086/1330A1/1330A1/1330B0/1 330B0/1330B1/1330B3/1330B3/1330B5/1330B5/1330C4/1330C5/1330C5/1330E8/1330E8/1330F 3/1330F3/1330F4/1330F6/1330F6/1330F8/1330F8/1330G0/1330G0/1330G1/1330G1/1330G2/133 0G2/1330G3/1330G3/1330G4/1330G4/1330G5/1330G5/1330H3/1330H3/1330H5/1330H5/1330H6/1330H 6/1330J3/1330J3/1330N1/1330N1/1330N5/1330N5/1330N7/1330N7/1330Q1/1330S6/1330S7/1330T5/133 0V5/1330V5/1330X7/1330Y2/1330Y6/1331CZ/1331LS/1331LS/1331Y5/1331Y5/133307/133307/1 33311/133313/133313/133314/133318/133319/133320/133327/133328/133328/133334/1333A5/1333A6/1 610008180/1610008280/E101J03/E101J03